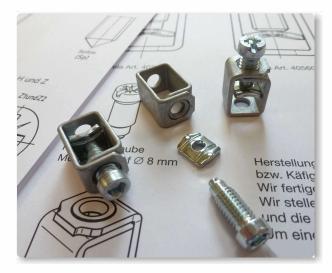

## **Box Terminals**

According to standard or we also manufacture according to your specifications.

Manufacturing and assembly of box terminals or cage clamps.

We manufacture two-part and threepart box terminals.

We manufacture the clamping frame as well as clamping washer from tempered spring steel and according to your requirements.

To prevent hydrogen embrittlement, the clamping frames are protected against corrosion by means of a zinc flake coating.

The clamping washers and screws can be manufactured with any electroplated surface.

Tempered materials are usually used for the screws.