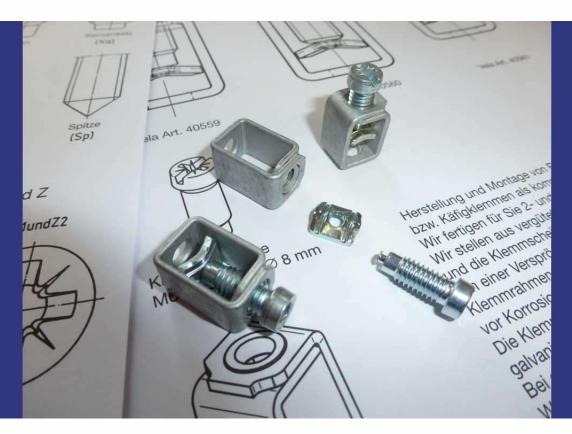

## **Box Terminals**

According to standard or we also manufacture according to your specifications.

Manufacturing and assembly of box terminals or cage clamps.

We manufacture two-part and threepart box terminals.

We manufacture the clamping frame as well as clamping washer from tempered spring steel and according to your requirements.

To prevent hydrogen embrittlement, the clamping frames are protected against corrosion by means of a zinc flake coating.

The clamping washers and screws can be manufactured with any electroplated surface.

Tempered materials are usually used for the screws.