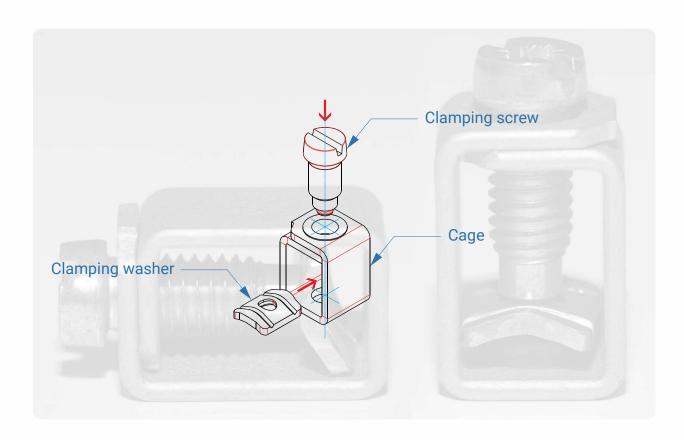

## **Box Terminals**

According to standard or we also manufacture according to your specifications.

Manufacturing and assembly of box terminals or cage clamps.

We manufacture two-part and threepart box terminals.

We manufacture the clamping frame as well as clamping washer from tempered spring steel and according to your requirements.

To prevent hydrogen embrittlement, the clamping frames are protected against corrosion by means of a zinc flake coating.

The clamping washers and screws can be manufactured with any electroplated surface.

Tempered materials are usually used for the screws.