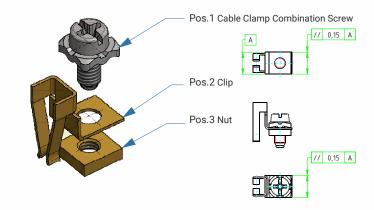

# Development and delivery of assemblies

We manufacture and bring together assemblies for you, in particular within the electrotechnical industry, consisting of a combination clamp screw, contact part and accessories, in the following dimensions:

### M2,5 | M3 | M3,5 | M4 | M5 | M6

Special sizes upon request

We assemble small, medium and large series in manual assembly as well as on semi- and fully automatic assembly systems or screwing systems.