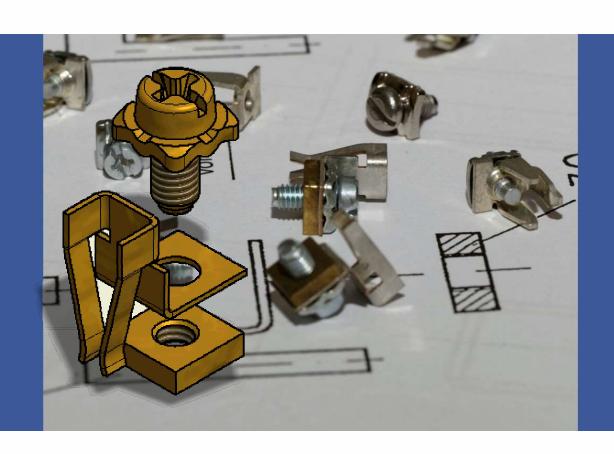

# **Module Assembly**

We can also deliver fully assembled components to you.

# Development and delivery of assemblies

We manufacture and bring together assemblies for you, in particular within the electrotechnical industry, consisting of a combination clamp screw, contact part and accessories, in the following dimensions:

### M2,5 | M3 | M3,5 | M4 | M5 | M6

Special sizes upon request

We assemble small, medium and large series in manual assembly as well as on semi- and fully automatic assembly systems or screwing systems.